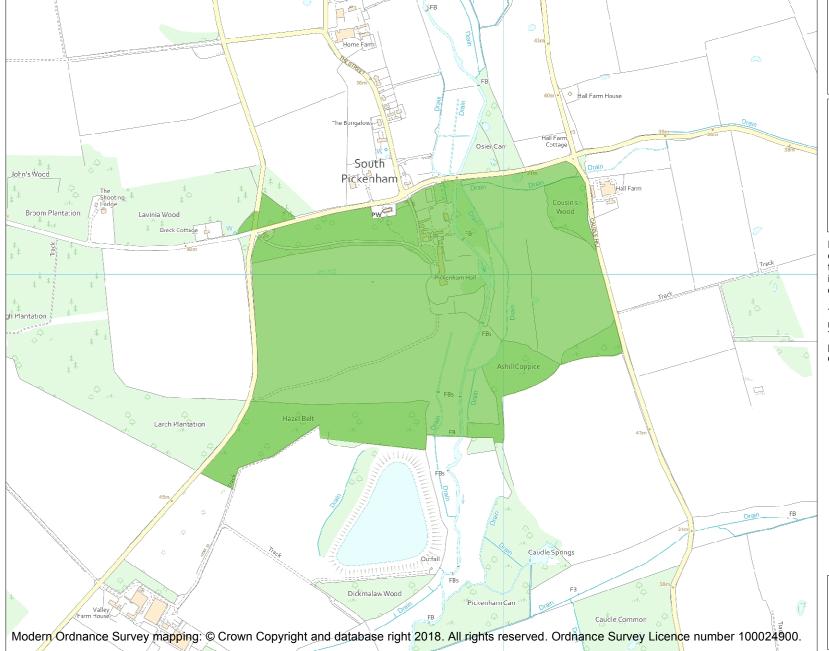

This is an A4 sized map and should be printed full size at A4 with no page scaling set.

Name: PICKENHAM HALL

**Heritage Category:** 

Park and Garden

List Entry No :

1001011

Grade:

County: Norfolk

District: Breckland

Parish: South Pickenham

Each official record of a registered garden or other land contains a map. The map here has been translated from the official map and that process may have introduced inaccuracies. Copies of maps that form part of the official record can be obtained from Historic England.

This map was delivered electronically and when printed may not be to scale and may be subject to distortions. The map and grid references are for identification purposes only and must be read in conjunction with other information in the record.

**List Entry NGR**: TF 85371 04168

**Map Scale:** 1:10000

Print Date: 25 August 2024

HistoricEngland.org.uk